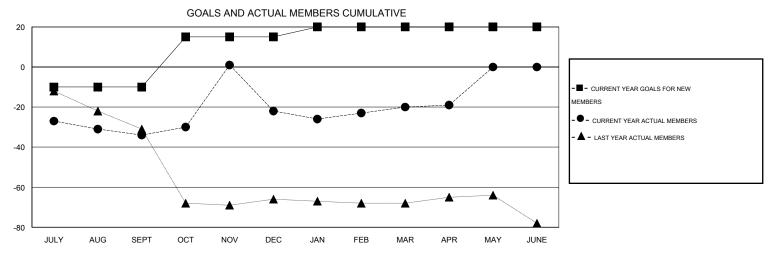

## MONTHLY MEMBERSHIP PROGRESS REPORT

District 5M 3

Results as of: 4/30/2015

12

2

1

OCT/NOV/DEC

JAN/FEB/MAR

APR/MAY/JUNE

## Judy Hankom **LOCATION MINNESOTA** GMT CA 1 Clubs Members RESULTS FOR 2014-2015 RESULTS FOR 2014-2015 NEW CLUB NEW CLUBS DROPPED NET NEW MEMBER CHARTER AND DROPPED NET QUARTER QUARTER GOAL CLUBS GAIN/LOSS GOAL NEW MEMBERS MEMBERS GAIN/LOSS ADDED 0 0 -10 10 44 -34 JULY/AUG/SEPT JULY/AUG/SEPT

OCT/NOV/DEC

JAN/FEB/MAR

APR/MAY/JUNE

25

5

0

63

19

4

51

17

3

-1

0

0

0

0

0

0

0

0

0

| DROPPED CLUBS: 2 |     | 22 CLUBS OF 45 ADDED 1 OR MORE<br>NEW MEMBERS | GENDER DISTRIBUTION  MALE 1,031 (82.94%) |              |     |
|------------------|-----|-----------------------------------------------|------------------------------------------|--------------|-----|
| DROPPED MEMBERS  |     |                                               | FEMALE                                   | 212 (17.06%) |     |
| DECEASED         | 16  | ASSESSMENT DATA                               |                                          |              |     |
| CLUB CANCELLED   | 21  |                                               |                                          |              | 146 |
| OTHER            | 78  |                                               | HEAD OF HOUSEHOLD 7                      |              | 73  |
| TOTAL            | 115 |                                               | NON-HEAD OF HOUSEHOLD                    |              | 73  |